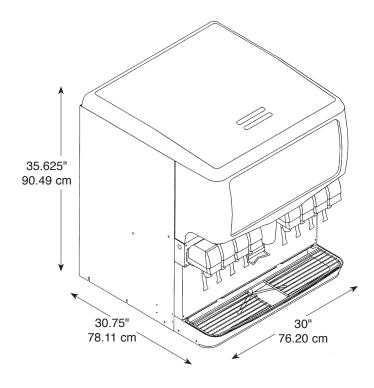

## **TECHNICAL SPECIFICATIONS:**

GRAPHIC DIMENSIONS..... Overall:

ICE STORAGE CAPACITY..... 200 lb (90.72 kg) STANDARD FEATURES..... Beverage key switch, Timed ice agitation ICE BEVERAGE MANIFOLDING TotalFlex ELECTRICAL RATING...... 115 V / 60 Hz / 3.5 Amps

CUP CLEARANCE...... 10" (25.40 cm)

SHIPPING WEIGHT..... 310 lb (140.61 kg) COOLING CAPACITY ..... 10-12 oz drinks/min

@ 75°F CUL US NSF CE

AGENCY LISTINGS.... DRAIN CONNECTION . . . . . . . 0.75" PVC (NPT) or City of Los Angeles