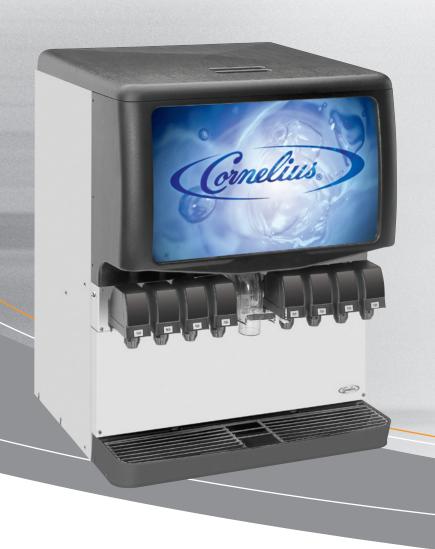

## **ENDURO 200**

## **FEATURES:**

- 200 lb. ice capacity
- Available with 8 or 10 UFB-1<sup>™</sup> sanitary lever or push button valves

Cornelius.

- Illuminated merchandiser delivers high impact marketing message
- New and improved TotalFlex<sup>™</sup> easily changes from carbonated to non-carbonated
- Gravity ice dispensing with positive shut-off provides excellent ice targeting
- Ice used to cool cold plate is separate from ice dispensed into cups

- One piece ABS thermoformed plastic ice storage hopper (Durabide<sup>™</sup> design) provides durability and ensures all ice in the hopper is dispensable
- Unit readily accepts top mount cubers with manual ice fill capability
- Stainless steel cabinet
- Modular design allows for easy component access from the front of the unit

CATG8526-0410 ICE AND BEVERAGE

| PART NUMBER | DESCRIPTION                                                     |
|-------------|-----------------------------------------------------------------|
| 621053108   | Ice Drink Dispenser with 8 UFB-1™ 2-4 oz Sanitary Lever Valves  |
| 0511152     | Ice Drink Dispenser with 8 UFB-1™ 2-4 oz Push Button Valves     |
| 621053107   | Ice Drink Dispenser with 10 UFB-1™ 2-4 oz Sanitary Lever Valves |
| 621053106   | Ice Drink Dispenser with 10 UFB-1™ 2-4 oz Push Button Valves    |
| 3473        | Drink dispenser stand dimensions: 30"H x 30"W x 30"D            |
| 629087406   | Leg Kit contains four 4" (102 mm) legs                          |